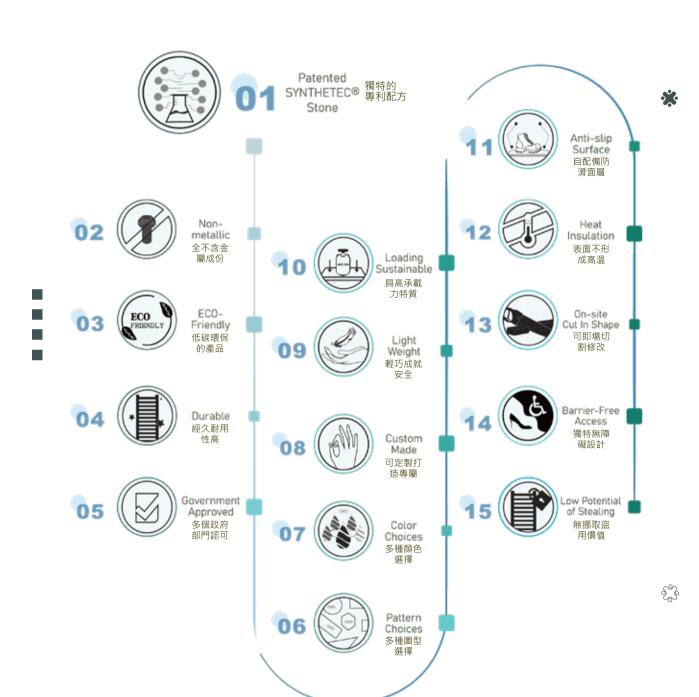

#### SYNTHETEC® STONE ADVANTAGE

### YOUR COMPREHENSIVE LANDSCAPE SOLUTION

FIBRPRO® SYNTHETEC® Stone, with a limitless array of color choices, can be custom made into any size to fit even the most complex design in shapes and patterns and are durable, sustainable, load-bearing and versatile, from standard models to customized design.

FIBRPRO® 善必德® 石材具有無限多種顏色選擇可 以定製成任何尺寸,以適應最複雜的形狀和圖案設 計。無論標準產品和定制產品都具有幾可亂真的石材 質感和耐久、可承重、無局限的性能。