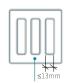

### Paths Items 32 & 33

- Any hold in cover or - 蓋板內或蓋板之間的任何固定 between covers shall have a dimension of not more than 20mm.

- Slot of gratings shall have a - 格 柵 槽 的 寬 度 不 得 超 過 width of not more than 13mm 13mm · 且不得與人行道平行。 and shall not be parallel with pedestrian travel path.

fully complying with the 要求。 above requirements.

Barrier Free Access 2008 無障礙通道 2008 (2021 (2021 Edition) Division 9 版 ) 第 9 部 分 - 走 廊、 - Corridors, Lobbies and 大廳和路徑項目 32 和 33

尺寸不得超過 20 毫米。

FIBRPRO® SYNTHETEC® FIBRPRO® SYNTHETEC® Stone cover and grating are Stone 蓋板和格柵完全符合上述

Slots of Gratings Shall Not Exceed 13mm WIDE 格柵槽寬度不得超過 13mm

Holes Shall Not Exceed 20mm x 20mm 孔不得超過 20mm x 20mm

CONTENTS:

Water World |
Ocean Park Hong Kong
JAN 2019

07 - 10 OMA OMA SEP 2019 D3 11 - 16
Lai King Estate