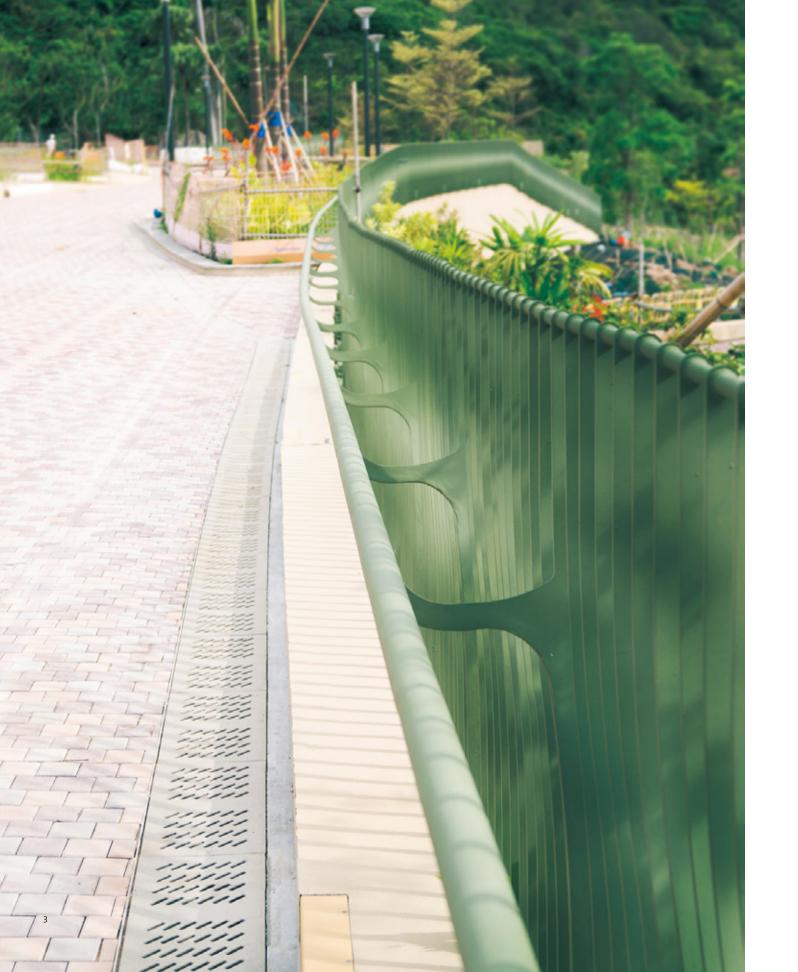

### Paths Items 32 & 33

- Any hold in cover or - 蓋板內或蓋板之間的任何固定 between covers shall have a dimension of not more than 20mm.

- Slot of gratings shall have a - 格 柵 槽 的 寬 度 不 得 超 過 width of not more than 13mm 13mm · 且不得與人行道平行。 and shall not be parallel with pedestrian travel path.

fully complying with the 要求。 above requirements.

Barrier Free Access 2008 無障礙通道 2008 (2021 (2021 Edition) Division 9 版 ) 第 9 部 分 - 走 廊、 - Corridors, Lobbies and 大廳和路徑項目 32 和 33

尺寸不得超過 20 毫米。

FIBRPRO® SYNTHETEC® FIBRPRO® SYNTHETEC® Stone cover and grating are Stone 蓋板和格柵完全符合上述

Slots of Gratings Shall Not Exceed 13mm WIDE 格柵槽寬度不得超過 13mm

Holes Shall Not Exceed 20mm x 20mm 孔不得超過 20mm x 20mm

CONTENTS:

Water World |
Ocean Park Hong Kong
JAN 2019

07 - 10 OMA OMA SEP 2019 D3 11 - 16
Lai King Estate