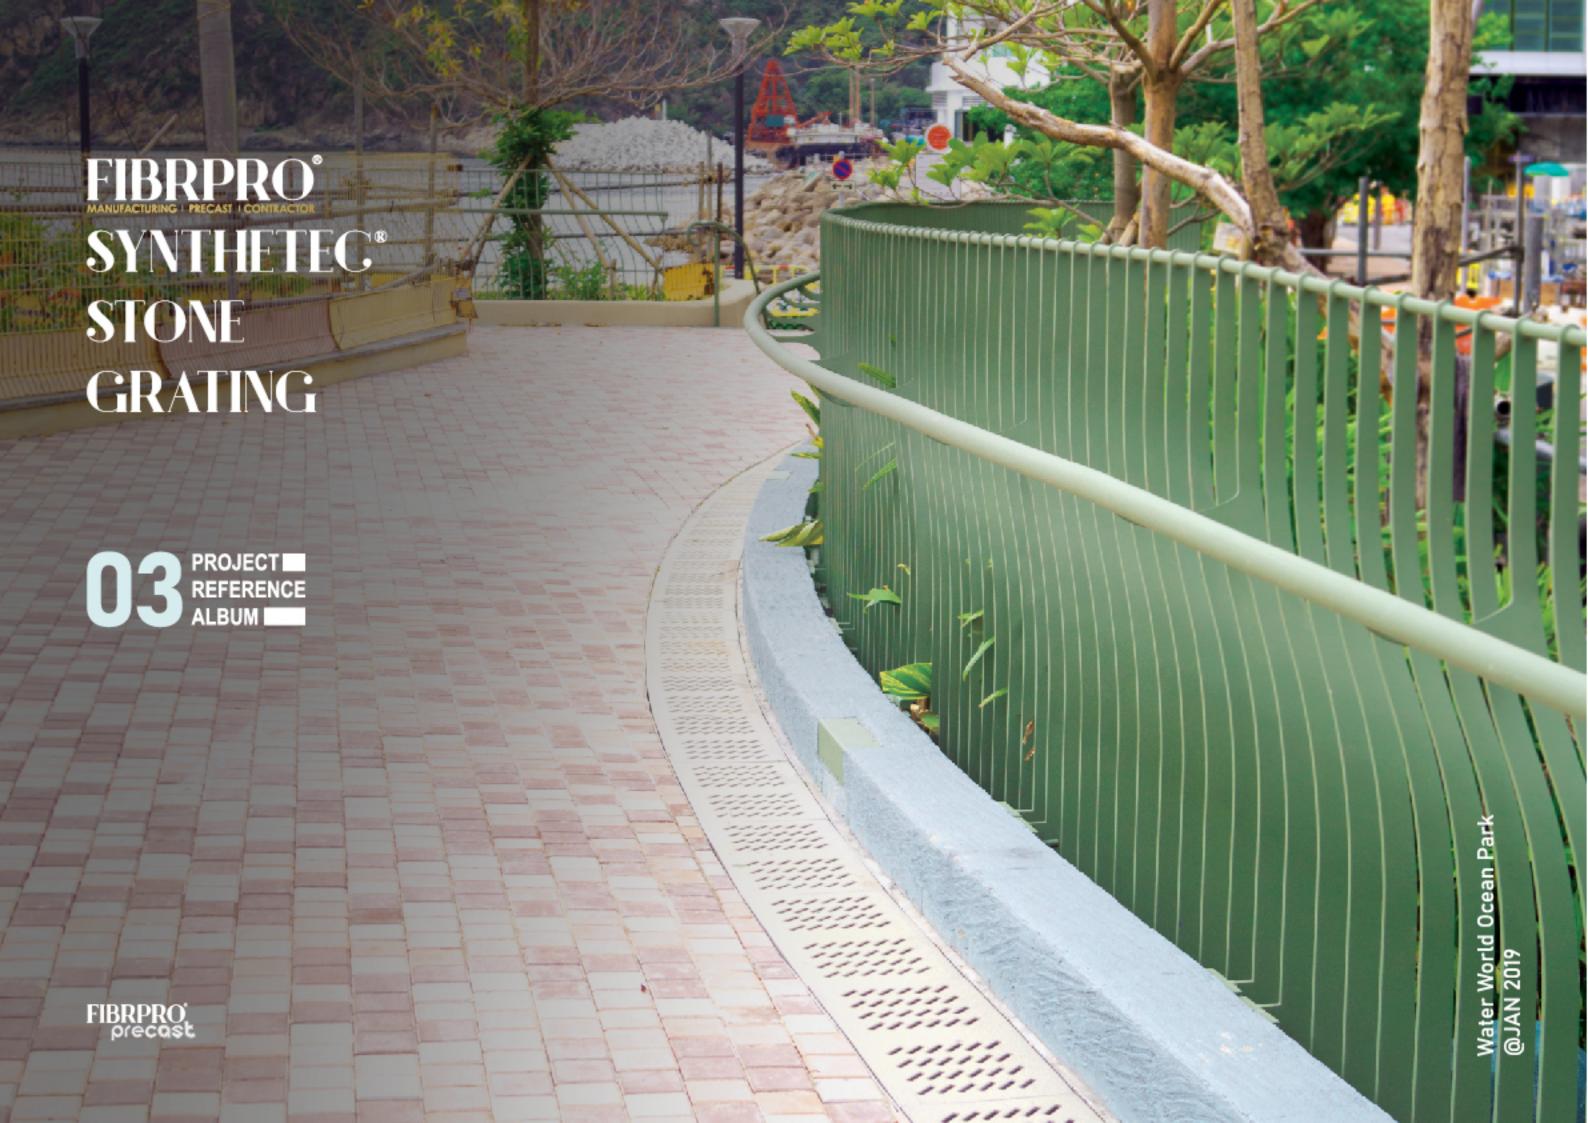

**SYNTHETEC**<sup>®</sup>善必復<sup>®</sup> is the landscape 善影,就是風景

#### SYNTHETEC® STONE ADVANTAGE

### YOUR COMPREHENSIVE LANDSCAPE SOLUTION

FIBRPRO® SYNTHETEC® Stone, with a limitless array of color choices, can be custom made into any size to fit even the most complex design in shapes and patterns and are durable, sustainable, load-bearing and versatile, from standard models to customized design.

FIBRPRO® 善必德® 石材具有無限多種顏色選擇可 以定製成任何尺寸,以適應最複雜的形狀和圖案設 計。無論標準產品和定制產品都具有幾可亂真的石材 質感和耐久、可承重、無局限的性能。