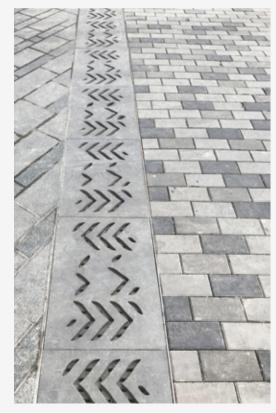

### Paths Items 32 & 33

- Any hold in cover or - 蓋板內或蓋板之間的任何固定 between covers shall have a dimension of not more than 20mm.

- Slot of gratings shall have a - 格 柵 槽 的 寬 度 不 得 超 過 width of not more than 13mm 13mm · 且不得與人行道平行。 and shall not be parallel with pedestrian travel path.

fully complying with the 要求。 above requirements.

Barrier Free Access 2008 無障礙通道 2008 (2021 (2021 Edition) Division 9 版 ) 第 9 部 分 - 走 廊、 - Corridors, Lobbies and 大廳和路徑項目 32 和 33

尺寸不得超過 20 毫米。

FIBRPRO® SYNTHETEC® FIBRPRO® SYNTHETEC® Stone cover and grating are Stone 蓋板和格柵完全符合上述

Slots of Gratings Shall Not Exceed 13mm WIDE 格柵槽寬度不得超過 13mm

Holes Shall Not Exceed 20mm x 20mm 孔不得超過 20mm x 20mm

CONTENTS:

Water World |
Ocean Park Hong Kong
JAN 2019

07 - 10 OMA OMA SEP 2019 D3 11 - 16
Lai King Estate