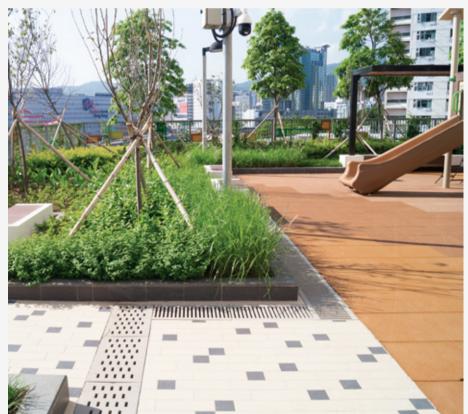

Slots of Gratings Shall Not Exceed 13mm WIDE 格柵槽寬度不得超過 13mm

Holes Shall Not Exceed 20mm x 20mm 孔不得超過 20mm x 20mm

CONTENTS:

Water World |
Ocean Park Hong Kong
JAN 2019

07 - 10 OMA OMA SEP 2019 D3 11 - 16
Lai King Estate