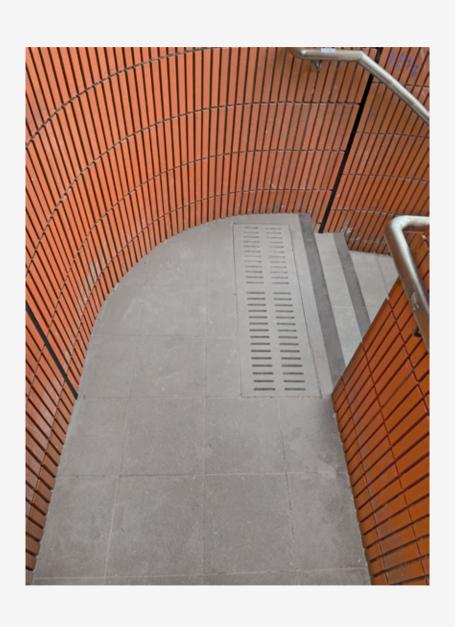

### Paths Items 32 & 33

- Any hold in cover or - 蓋板內或蓋板之間的任何固定 between covers shall have a dimension of not more than 20mm.

- Slot of gratings shall have a - 格 柵 槽 的 寬 度 不 得 超 過 width of not more than 13mm 13mm · 且不得與人行道平行。 and shall not be parallel with pedestrian travel path.

fully complying with the 要求。 above requirements.

Barrier Free Access 2008 無障礙通道 2008 (2021 (2021 Edition) Division 9 版 ) 第 9 部 分 - 走 廊、 - Corridors, Lobbies and 大廳和路徑項目 32 和 33

尺寸不得超過 20 毫米。

FIBRPRO® SYNTHETEC® FIBRPRO® SYNTHETEC® Stone cover and grating are Stone 蓋板和格柵完全符合上述

Slots of Gratings Shall Not Exceed 13mm WIDE 格柵槽寬度不得超過 13mm

Holes Shall Not Exceed 20mm x 20mm 孔不得超過 20mm x 20mm

CONTENTS:

Water World |
Ocean Park Hong Kong
JAN 2019

07 - 10 OMA OMA SEP 2019 D3 11 - 16
Lai King Estate