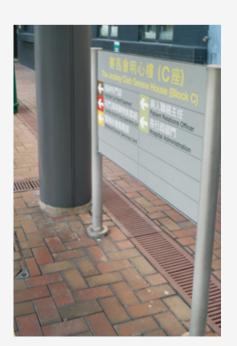

### Paths Items 32 & 33

- Any hold in cover or - 蓋板內或蓋板之間的任何固定 between covers shall have a dimension of not more than 20mm.

- Slot of gratings shall have a - 格 柵 槽 的 寬 度 不 得 超 過 width of not more than 13mm 13mm · 且不得與人行道平行。 and shall not be parallel with pedestrian travel path.

fully complying with the 要求。 above requirements.

Barrier Free Access 2008 無障礙通道 2008 (2021 (2021 Edition) Division 9 版 ) 第 9 部 分 - 走 廊、 - Corridors, Lobbies and 大廳和路徑項目 32 和 33

尺寸不得超過 20 毫米。

FIBRPRO® SYNTHETEC® FIBRPRO® SYNTHETEC® Stone cover and grating are Stone 蓋板和格柵完全符合上述

Slots of Gratings Shall Not Exceed 13mm WIDE 格柵槽寬度不得超過 13mm

Holes Shall Not Exceed 20mm x 20mm 孔不得超過 20mm x 20mm

CONTENTS:

Water World |
Ocean Park Hong Kong
JAN 2019

07 - 10 OMA OMA SEP 2019 D3 11 - 16
Lai King Estate