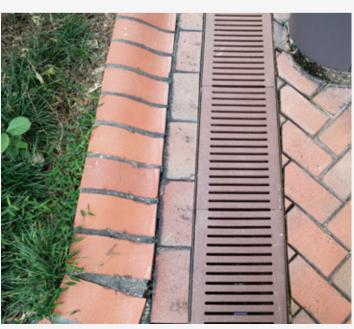

### Paths Items 32 & 33

- Any hold in cover or - 蓋板內或蓋板之間的任何固定 between covers shall have a dimension of not more than 20mm.

- Slot of gratings shall have a - 格 柵 槽 的 寬 度 不 得 超 過 width of not more than 13mm 13mm · 且不得與人行道平行。 and shall not be parallel with pedestrian travel path.

fully complying with the 要求。 above requirements.

Barrier Free Access 2008 無障礙通道 2008 (2021 (2021 Edition) Division 9 版 ) 第 9 部 分 - 走 廊、 - Corridors, Lobbies and 大廳和路徑項目 32 和 33

尺寸不得超過 20 毫米。

FIBRPRO® SYNTHETEC® FIBRPRO® SYNTHETEC® Stone cover and grating are Stone 蓋板和格柵完全符合上述

Slots of Gratings Shall Not Exceed 13mm WIDE 格柵槽寬度不得超過 13mm

Holes Shall Not Exceed 20mm x 20mm 孔不得超過 20mm x 20mm

CONTENTS:

Water World |
Ocean Park Hong Kong
JAN 2019

07 - 10 OMA OMA SEP 2019 D3 11 - 16
Lai King Estate