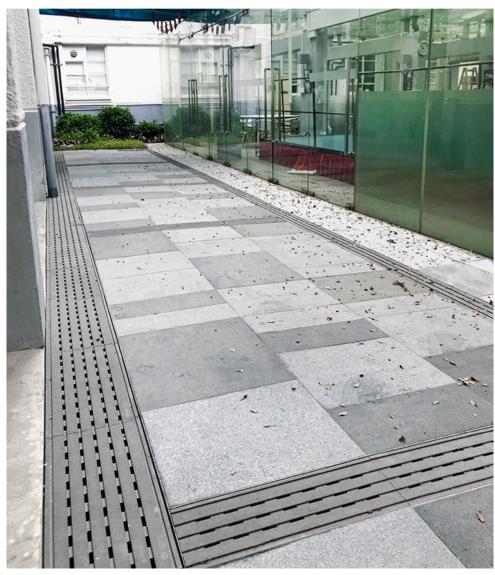

### Paths Items 32 & 33

- Any hold in cover or - 蓋板內或蓋板之間的任何固定 between covers shall have a dimension of not more than 20mm.

- Slot of gratings shall have a - 格 柵 槽 的 寬 度 不 得 超 過 width of not more than 13mm 13mm · 且不得與人行道平行。 and shall not be parallel with pedestrian travel path.

fully complying with the 要求。 above requirements.

Barrier Free Access 2008 無障礙通道 2008 (2021 (2021 Edition) Division 9 版 ) 第 9 部 分 - 走 廊、 - Corridors, Lobbies and 大廳和路徑項目 32 和 33

尺寸不得超過 20 毫米。

FIBRPRO® SYNTHETEC® FIBRPRO® SYNTHETEC® Stone cover and grating are Stone 蓋板和格柵完全符合上述

Slots of Gratings Shall Not Exceed 13mm WIDE 格柵槽寬度不得超過 13mm

Holes Shall Not Exceed 20mm x 20mm 孔不得超過 20mm x 20mm

CONTENTS:

Water World |
Ocean Park Hong Kong
JAN 2019

07 - 10 OMA OMA SEP 2019 D3 11 - 16
Lai King Estate