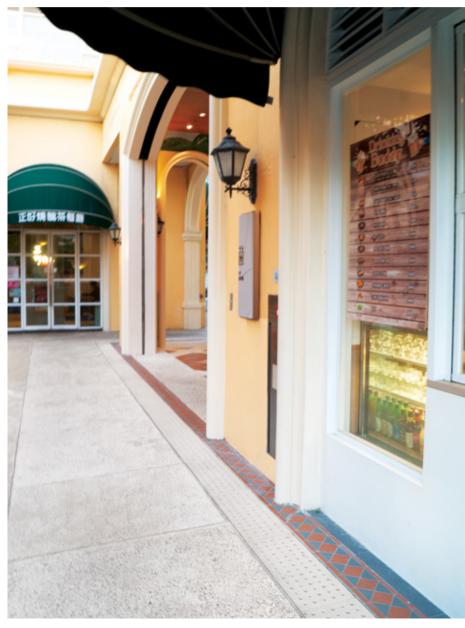

### Paths Items 32 & 33

- Any hold in cover or - 蓋板內或蓋板之間的任何固定 between covers shall have a dimension of not more than 20mm.

- Slot of gratings shall have a - 格 柵 槽 的 寬 度 不 得 超 過 width of not more than 13mm 13mm · 且不得與人行道平行。 and shall not be parallel with pedestrian travel path.

fully complying with the 要求。 above requirements.

Barrier Free Access 2008 無障礙通道 2008 (2021 (2021 Edition) Division 9 版 ) 第 9 部 分 - 走 廊、 - Corridors, Lobbies and 大廳和路徑項目 32 和 33

尺寸不得超過 20 毫米。

FIBRPRO® SYNTHETEC® FIBRPRO® SYNTHETEC® Stone cover and grating are Stone 蓋板和格柵完全符合上述

Slots of Gratings Shall Not Exceed 13mm WIDE 格柵槽寬度不得超過 13mm

Holes Shall Not Exceed 20mm x 20mm 孔不得超過 20mm x 20mm

CONTENTS:

Water World |
Ocean Park Hong Kong
JAN 2019

07 - 10 OMA OMA SEP 2019 D3 11 - 16
Lai King Estate