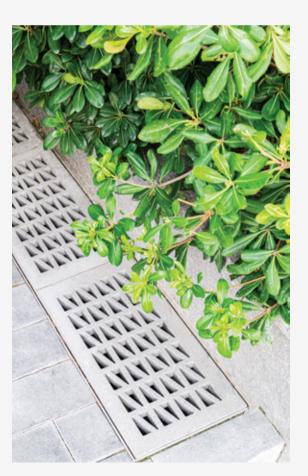

### Paths Items 32 & 33

- Any hold in cover or - 蓋板內或蓋板之間的任何固定 between covers shall have a dimension of not more than 20mm.

- Slot of gratings shall have a - 格 柵 槽 的 寬 度 不 得 超 過 width of not more than 13mm 13mm · 且不得與人行道平行。 and shall not be parallel with pedestrian travel path.

Slots of Gratings Shall Not Exceed 13mm WIDE 格柵槽寬度不得超過 13mm

Holes Shall Not Exceed 20mm x 20mm 孔不得超過 20mm x 20mm

CONTENTS:

Water World |
Ocean Park Hong Kong
JAN 2019

07 - 10 OMA OMA SEP 2019 D3 11 - 16
Lai King Estate