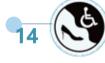

### Paths Items 32 & 33

- Any hold in cover or - 蓋板內或蓋板之間的任何固定 between covers shall have a dimension of not more than 20mm.

- Slot of gratings shall have a - 格 柵 槽 的 寬 度 不 得 超 過 width of not more than 13mm 13mm · 且不得與人行道平行。 and shall not be parallel with pedestrian travel path.

fully complying with the 要求。 above requirements.

Barrier Free Access 2008 無障礙通道 2008 (2021 (2021 Edition) Division 9 版 ) 第 9 部 分 - 走 廊、 - Corridors, Lobbies and 大廳和路徑項目 32 和 33

尺寸不得超過 20 毫米。

FIBRPRO® SYNTHETEC® FIBRPRO® SYNTHETEC® Stone cover and grating are Stone 蓋板和格柵完全符合上述

Slots of Gratings Shall Not Exceed 13mm WIDE 格柵槽寬度不得超過 13mm

Holes Shall Not Exceed 20mm x 20mm 孔不得超過 20mm x 20mm

CONTENTS:

Water World |
Ocean Park Hong Kong
JAN 2019

07 - 10 OMA OMA SEP 2019 D3 11 - 16
Lai King Estate