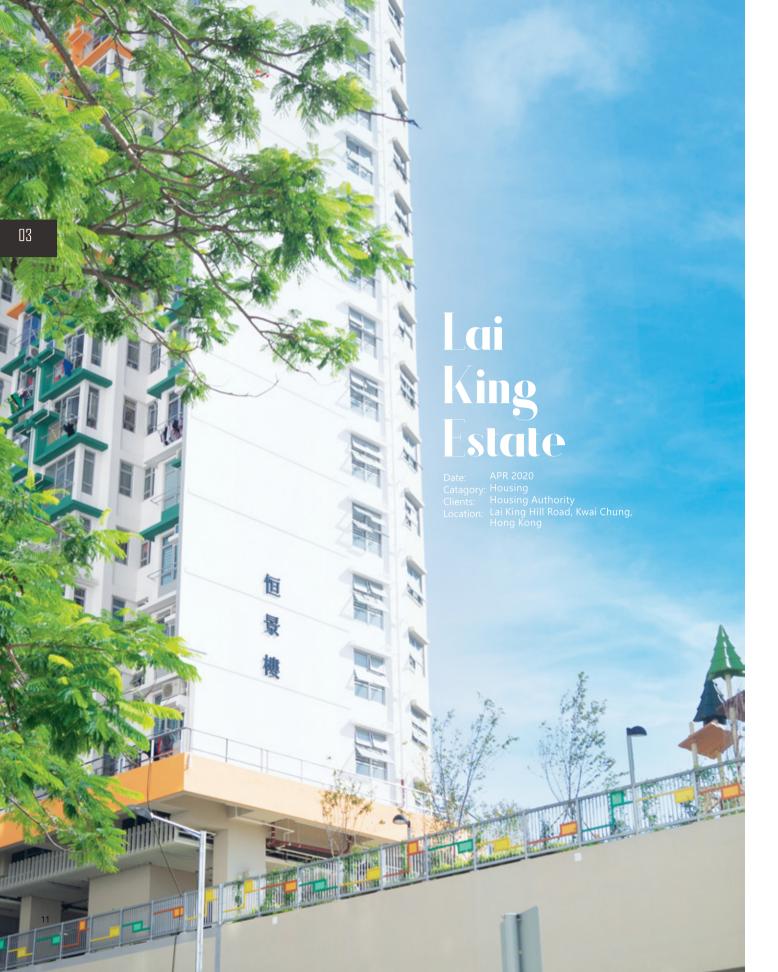

Slots of Gratings Shall Not Exceed 13mm WIDE 格柵槽寬度不得超過 13mm

Holes Shall Not Exceed 20mm x 20mm 孔不得超過 20mm x 20mm

CONTENTS:

Water World |
Ocean Park Hong Kong
JAN 2019

07 - 10 OMA OMA SEP 2019 D3 11 - 16
Lai King Estate

### OMA OMA

Date: SEP 2020
Catagory: Housing
Clients: Wing Tai Properties Limited
Location: 108 So Kwun Wat Road,So Kwun Wat, Hong Kong