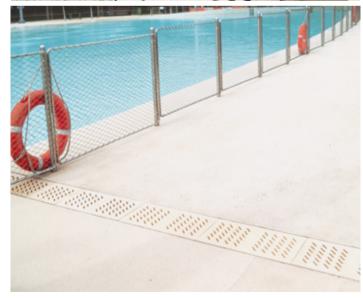

### Paths Items 32 & 33

- Any hold in cover or - 蓋板內或蓋板之間的任何固定 between covers shall have a dimension of not more than 20mm.

- Slot of gratings shall have a - 格 柵 槽 的 寬 度 不 得 超 過 width of not more than 13mm 13mm · 且不得與人行道平行。 and shall not be parallel with pedestrian travel path.

fully complying with the 要求。 above requirements.

Barrier Free Access 2008 無障礙通道 2008 (2021 (2021 Edition) Division 9 版 ) 第 9 部 分 - 走 廊、 - Corridors, Lobbies and 大廳和路徑項目 32 和 33

尺寸不得超過 20 毫米。

FIBRPRO® SYNTHETEC® FIBRPRO® SYNTHETEC® Stone cover and grating are Stone 蓋板和格柵完全符合上述

Slots of Gratings Shall Not Exceed 13mm WIDE 格柵槽寬度不得超過 13mm

Holes Shall Not Exceed 20mm x 20mm 孔不得超過 20mm x 20mm

CONTENTS:

Water World |
Ocean Park Hong Kong
JAN 2019

07 - 10 OMA OMA SEP 2019 D3 11 - 16
Lai King Estate