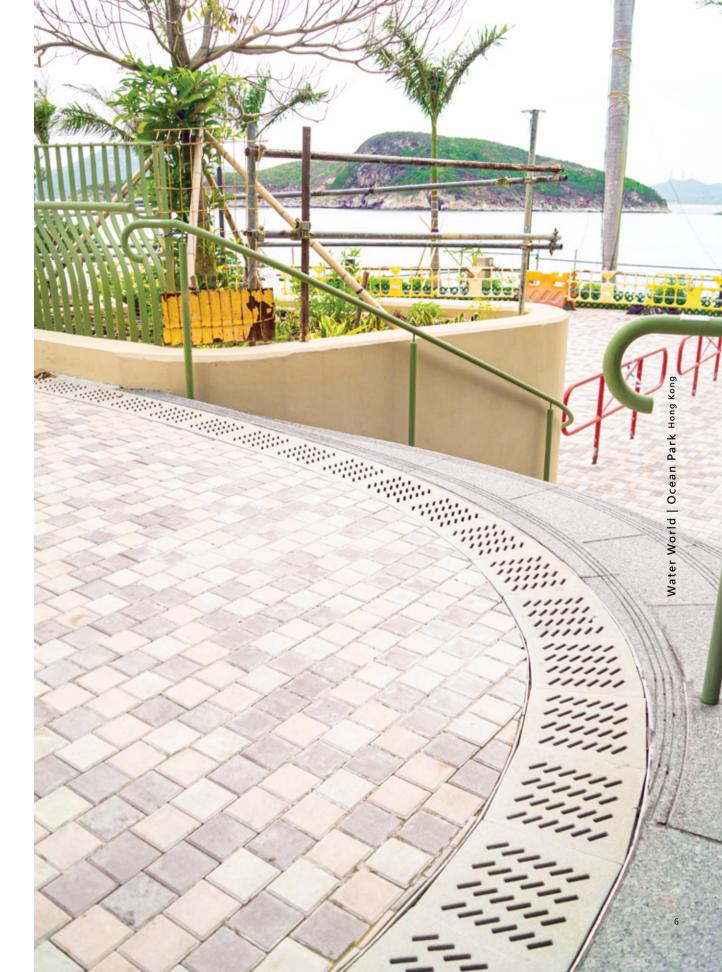

Slots of Gratings Shall Not Exceed 13mm WIDE 格柵槽寬度不得超過 13mm

Holes Shall Not Exceed 20mm x 20mm 孔不得超過 20mm x 20mm

CONTENTS:

Water World |
Ocean Park Hong Kong
JAN 2019

07 - 10 OMA OMA SEP 2019 D3 11 - 16
Lai King Estate