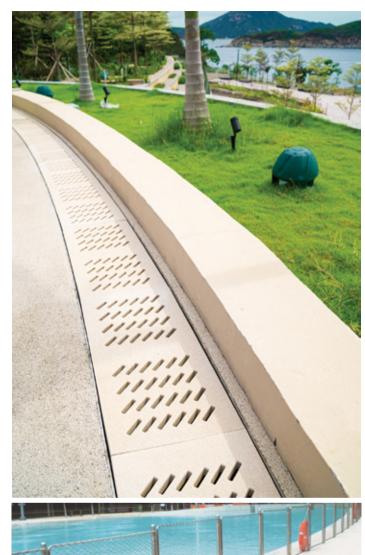

### Paths Items 32 & 33

- Any hold in cover or - 蓋板內或蓋板之間的任何固定 between covers shall have a dimension of not more than 20mm.

- Slot of gratings shall have a - 格 柵 槽 的 寬 度 不 得 超 過 width of not more than 13mm 13mm · 且不得與人行道平行。 and shall not be parallel with pedestrian travel path.

fully complying with the 要求。 above requirements.

Barrier Free Access 2008 無障礙通道 2008 (2021 (2021 Edition) Division 9 版 ) 第 9 部 分 - 走 廊、 - Corridors, Lobbies and 大廳和路徑項目 32 和 33

尺寸不得超過 20 毫米。

FIBRPRO® SYNTHETEC® FIBRPRO® SYNTHETEC® Stone cover and grating are Stone 蓋板和格柵完全符合上述

Slots of Gratings Shall Not Exceed 13mm WIDE 格柵槽寬度不得超過 13mm

Holes Shall Not Exceed 20mm x 20mm 孔不得超過 20mm x 20mm

CONTENTS:

Water World |
Ocean Park Hong Kong
JAN 2019

07 - 10 OMA OMA SEP 2019 D3 11 - 16
Lai King Estate