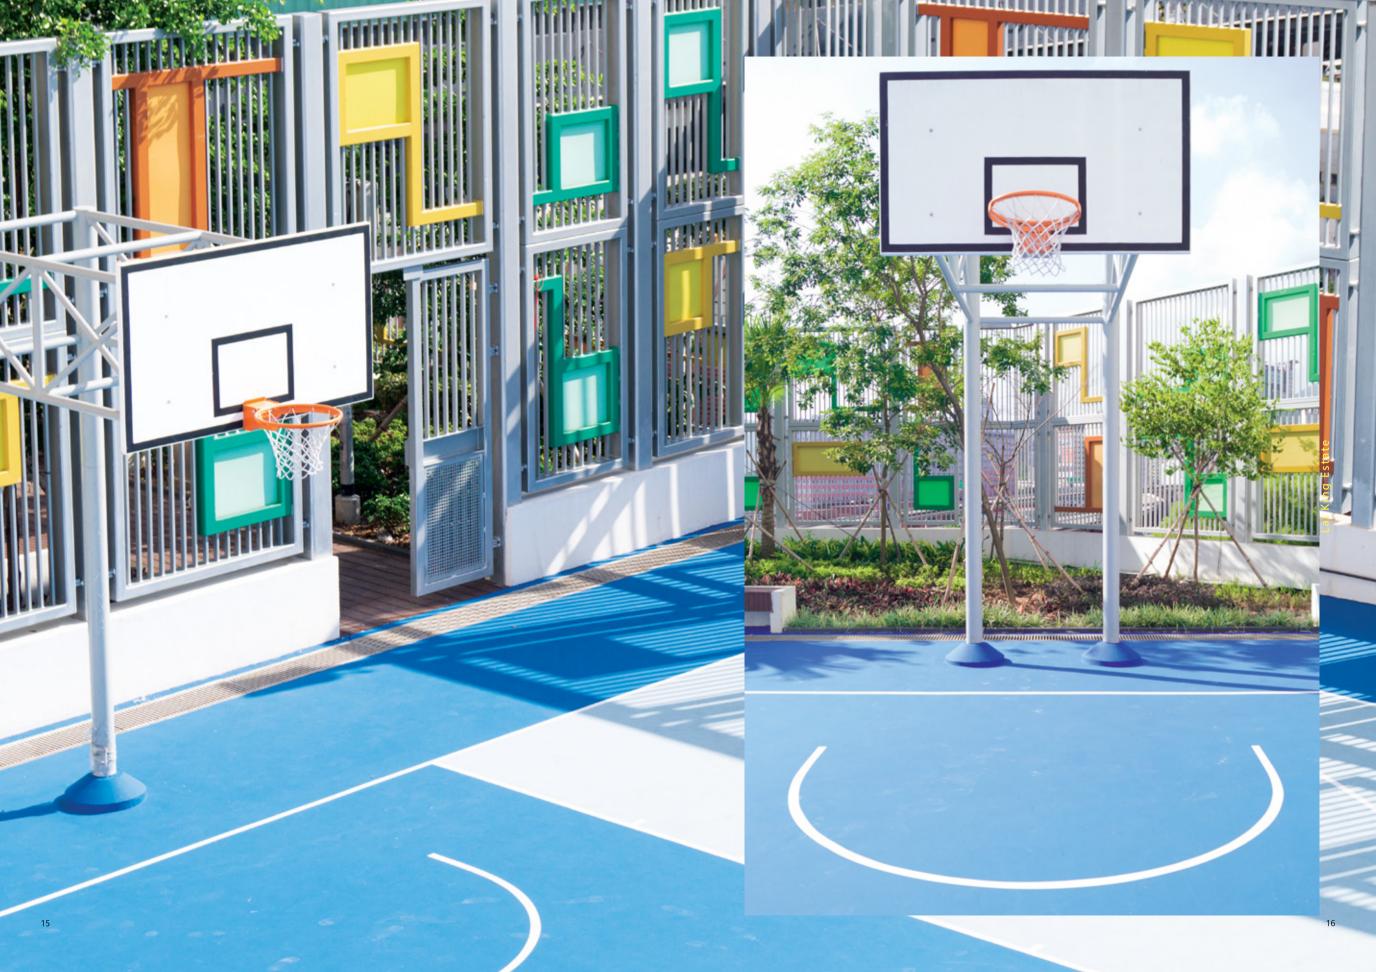

Slots of Gratings Shall Not Exceed 13mm WIDE 格柵槽寬度不得超過 13mm

Holes Shall Not Exceed 20mm x 20mm 孔不得超過 20mm x 20mm

CONTENTS:

Water World |
Ocean Park Hong Kong
JAN 2019

07 - 10 OMA OMA SEP 2019 D3 11 - 16
Lai King Estate