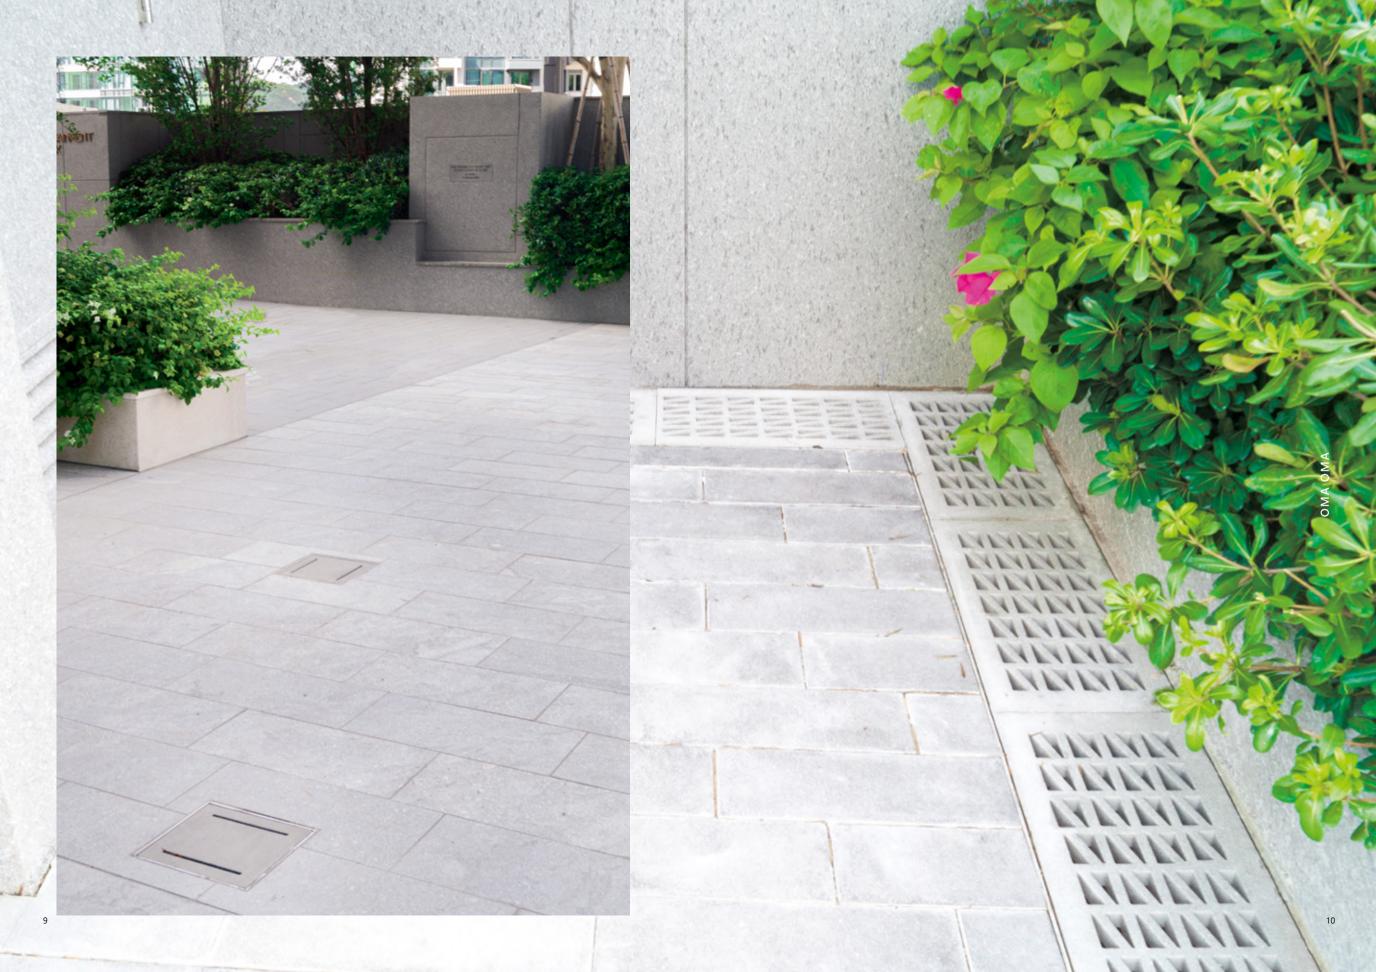

### Paths Items 32 & 33

- Any hold in cover or - 蓋板內或蓋板之間的任何固定 between covers shall have a dimension of not more than 20mm.

- Slot of gratings shall have a - 格 柵 槽 的 寬 度 不 得 超 過 width of not more than 13mm 13mm · 且不得與人行道平行。 and shall not be parallel with pedestrian travel path.

fully complying with the 要求。 above requirements.

Barrier Free Access 2008 無障礙通道 2008 (2021 (2021 Edition) Division 9 版 ) 第 9 部 分 - 走 廊、 - Corridors, Lobbies and 大廳和路徑項目 32 和 33

尺寸不得超過 20 毫米。

FIBRPRO® SYNTHETEC® FIBRPRO® SYNTHETEC® Stone cover and grating are Stone 蓋板和格柵完全符合上述

Slots of Gratings Shall Not Exceed 13mm WIDE 格柵槽寬度不得超過 13mm

Holes Shall Not Exceed 20mm x 20mm 孔不得超過 20mm x 20mm

CONTENTS:

Water World |
Ocean Park Hong Kong
JAN 2019

07 - 10 OMA OMA SEP 2019 D3 11 - 16
Lai King Estate