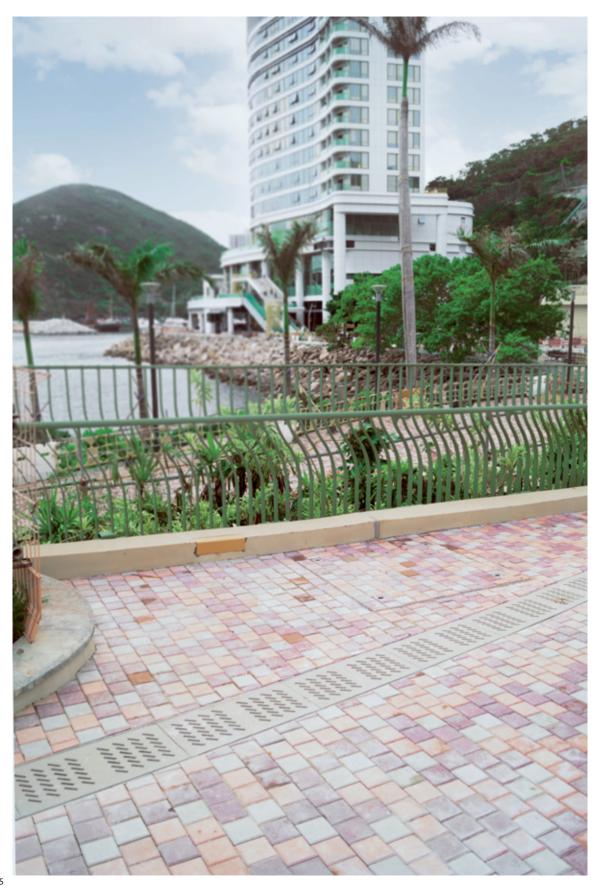

### Paths Items 32 & 33

- Any hold in cover or - 蓋板內或蓋板之間的任何固定 between covers shall have a dimension of not more than 20mm.

- Slot of gratings shall have a - 格 柵 槽 的 寬 度 不 得 超 過 width of not more than 13mm 13mm · 且不得與人行道平行。 and shall not be parallel with pedestrian travel path.

fully complying with the 要求。 above requirements.

Barrier Free Access 2008 無障礙通道 2008 (2021 (2021 Edition) Division 9 版 ) 第 9 部 分 - 走 廊、 - Corridors, Lobbies and 大廳和路徑項目 32 和 33

尺寸不得超過 20 毫米。

FIBRPRO® SYNTHETEC® FIBRPRO® SYNTHETEC® Stone cover and grating are Stone 蓋板和格柵完全符合上述

Slots of Gratings Shall Not Exceed 13mm WIDE 格柵槽寬度不得超過 13mm

Holes Shall Not Exceed 20mm x 20mm 孔不得超過 20mm x 20mm

CONTENTS:

Water World |
Ocean Park Hong Kong
JAN 2019

07 - 10 OMA OMA SEP 2019 D3 11 - 16
Lai King Estate