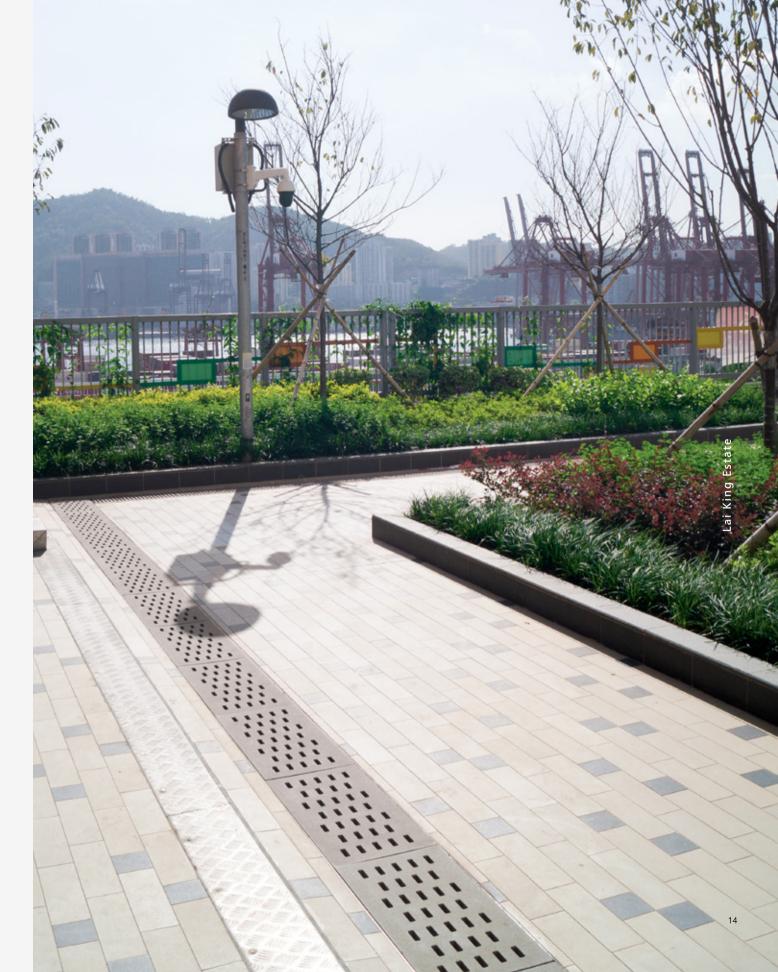

Slots of Gratings Shall Not Exceed 13mm WIDE 格柵槽寬度不得超過 13mm

Holes Shall Not Exceed 20mm x 20mm 孔不得超過 20mm x 20mm

CONTENTS:

Water World |
Ocean Park Hong Kong
JAN 2019

07 - 10 OMA OMA SEP 2019 D3 11 - 16
Lai King Estate