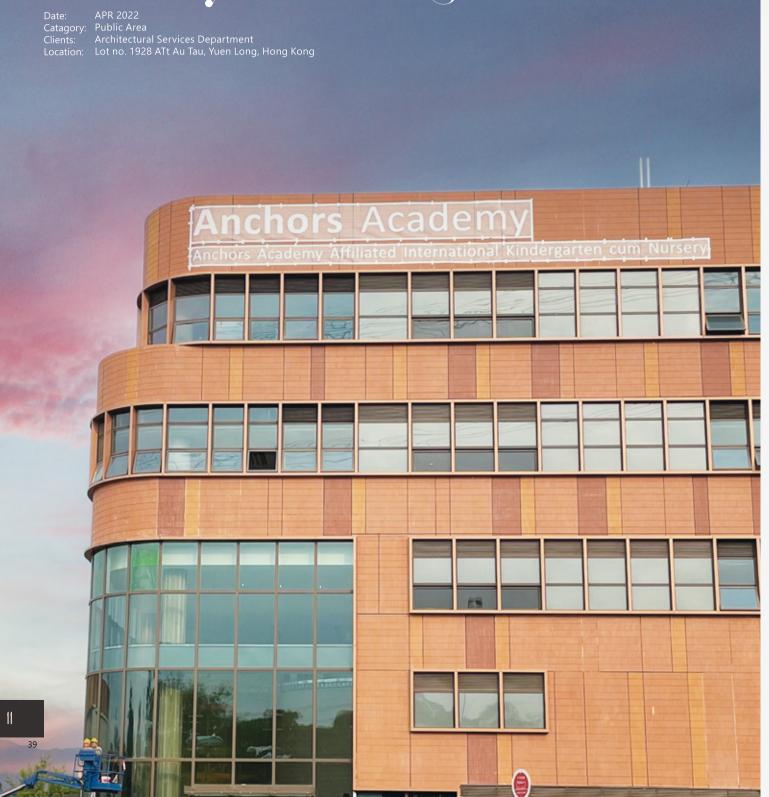

ts: Gold Coast Location: Castle Peak Road, Tuen Mun, Hong Kong





# Diocesan Boys' School

Date: APR 2021 Catagory: Public Area Clients: Private

Location: 108 So Kwun Wat Road, So Kwun Wat, Hong Kong





















## Shell Oil Depot Tsing Yi

Date: SEP 2021 Catagory: Private Clients: Private

Location: Shell Oil Depot, Tsing Yi, Hong Kong





# The Papillons

Date: NOV 2021
Catagory: Housing
Clients: Private
Location: Tong Chu Street, Tseung Kwan O, Hong Kong





## **Castle Peak** Hospital

Catagory: Public Area
Clients: Hospital Authority
Location: Tsing Chung Koon Road, Tuen Mun, Hong Kong







## Kai Tak-Residential Development

Date: MAR 2022 Catagory: Housing Clients: Private

Location: Lot no. 6574 At Kai Tak, Hong Kong





# Anchors Academy (Primary & Kindergarten)





#### COPYRIGHT

© Copyright Reserved 2021. The materials, drawings and the design shown here are the exclusive property of Fibrpro International LTD. It shall not be copied nor its contents communicated or reproduced in any form and for any purpose without the prior specific authority in writing of Fibrpro International LTD.

#### DISCLAIMER

All reasonable care has been taken in compiling the information in this catalogue. All recommendations and suggestions on the use of Fibrpro SYNTHETEC® products are made without guarantee since the conditions of use are beyond the control of the Company. It is the customer's responsibility to ensure that each product is fit for its intended purpose and that the actual conditions of use are suitable and appropriate.

This catalogue and any advice p