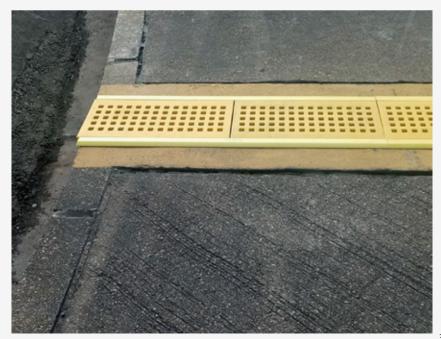

### Paths Items 32 & 33

- Any hold in cover or - 蓋板內或蓋板之間的任何固定 between covers shall have a dimension of not more than 20mm.

- Slot of gratings shall have a - 格 柵 槽 的 寬 度 不 得 超 過 width of not more than 13mm 13mm · 且不得與人行道平行。 and shall not be parallel with pedestrian travel path.

fully complying with the 要求。 above requirements.

Barrier Free Access 2008 無障礙通道 2008 (2021 (2021 Edition) Division 9 版 ) 第 9 部 分 - 走 廊、 - Corridors, Lobbies and 大廳和路徑項目 32 和 33

尺寸不得超過 20 毫米。

FIBRPRO® SYNTHETEC® FIBRPRO® SYNTHETEC® Stone cover and grating are Stone 蓋板和格柵完全符合上述

Slots of Gratings Shall Not Exceed 13mm WIDE 格柵槽寬度不得超過 13mm

Holes Shall Not Exceed 20mm x 20mm 孔不得超過 20mm x 20mm

CONTENTS:

Water World |
Ocean Park Hong Kong
JAN 2019

07 - 10 OMA OMA SEP 2019 D3 11 - 16
Lai King Estate