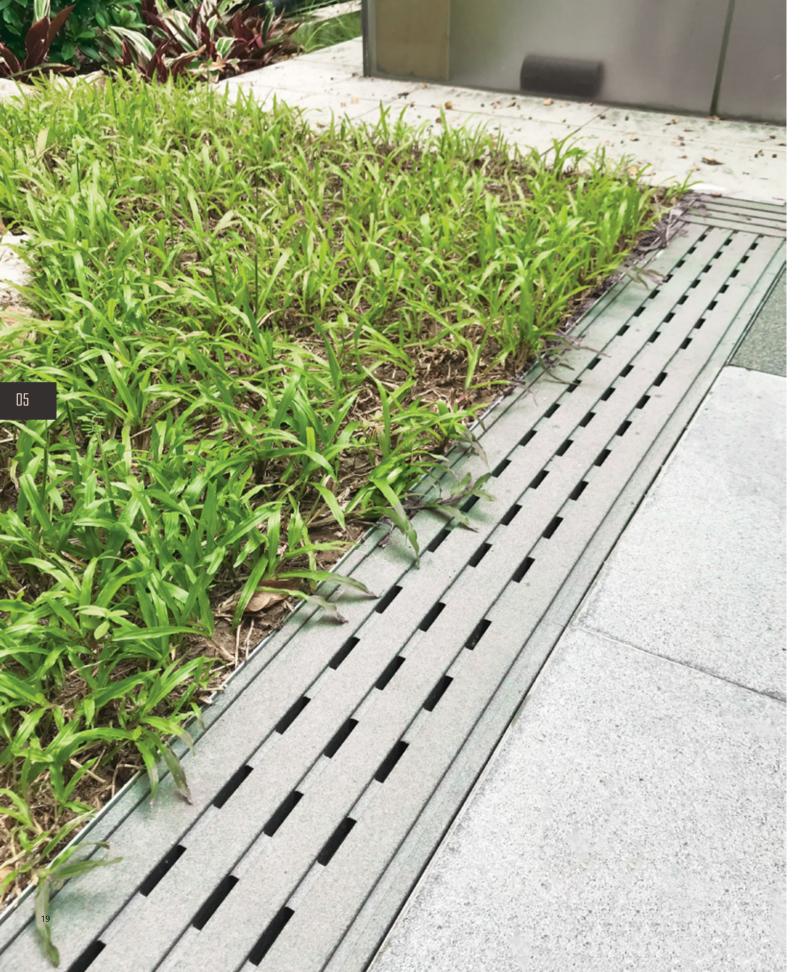

### Paths Items 32 & 33

- Any hold in cover or - 蓋板內或蓋板之間的任何固定 between covers shall have a dimension of not more than 20mm.

- Slot of gratings shall have a - 格 柵 槽 的 寬 度 不 得 超 過 width of not more than 13mm 13mm · 且不得與人行道平行。 and shall not be parallel with pedestrian travel path.

fully complying with the 要求。 above requirements.

Barrier Free Access 2008 無障礙通道 2008 (2021 (2021 Edition) Division 9 版 ) 第 9 部 分 - 走 廊、 - Corridors, Lobbies and 大廳和路徑項目 32 和 33

尺寸不得超過 20 毫米。

FIBRPRO® SYNTHETEC® FIBRPRO® SYNTHETEC® Stone cover and grating are Stone 蓋板和格柵完全符合上述

Slots of Gratings Shall Not Exceed 13mm WIDE 格柵槽寬度不得超過 13mm

Holes Shall Not Exceed 20mm x 20mm 孔不得超過 20mm x 20mm

CONTENTS:

Water World |
Ocean Park Hong Kong
JAN 2019

07 - 10 OMA OMA SEP 2019 D3 11 - 16
Lai King Estate