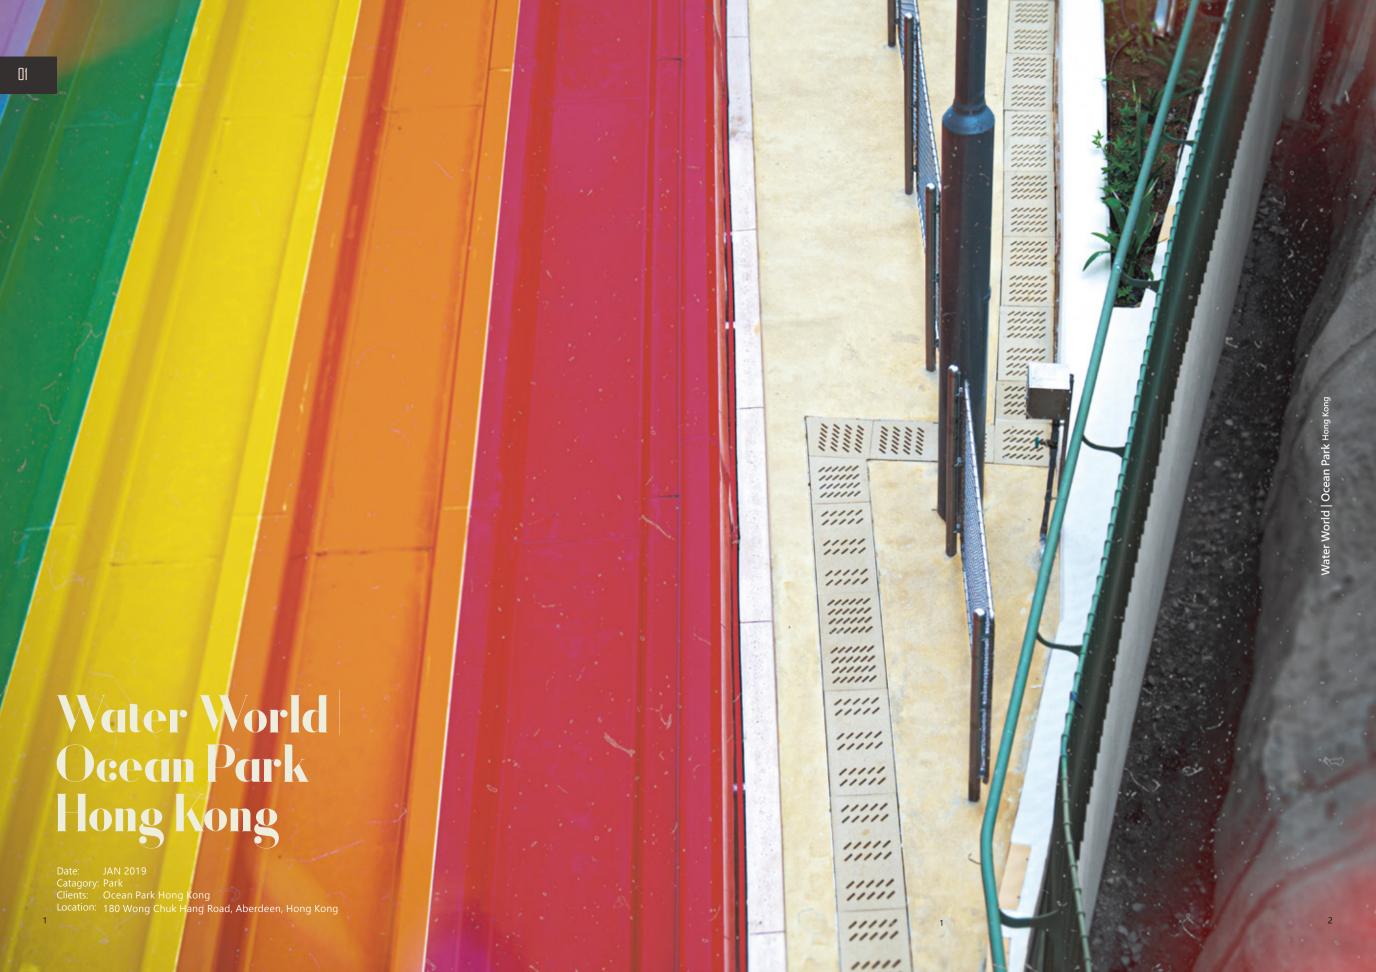

Slots of Gratings Shall Not Exceed 13mm WIDE 格柵槽寬度不得超過 13mm

Holes Shall Not Exceed 20mm x 20mm 孔不得超過 20mm x 20mm

CONTENTS:

Water World |
Ocean Park Hong Kong
JAN 2019

07 - 10 OMA OMA SEP 2019 D3 11 - 16
Lai King Estate